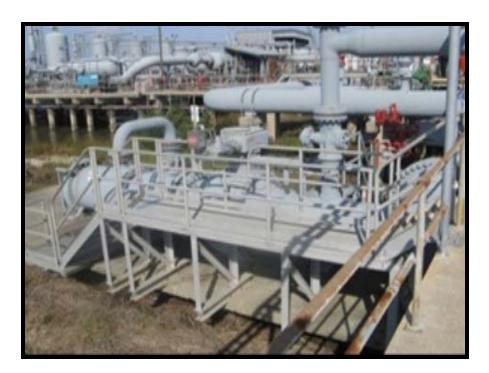

# **Kinetica Facilities Overview**

### Johnson Bayou

- Cameron Parish
  - Liquids Storage, Separation & Dehydration Facility

### **Pecan Island**

- Vermilion Parish
  - Liquids Storage, Barge Terminal, Separation & Dehydration Facility

### Cocodrie

- Terrebone Parish
  - Liquids Storage, Separation & Dehydration Facility

### **Port Sulphur**

- Plaquemines Parish
  - Liquids Storage and Separation Facility