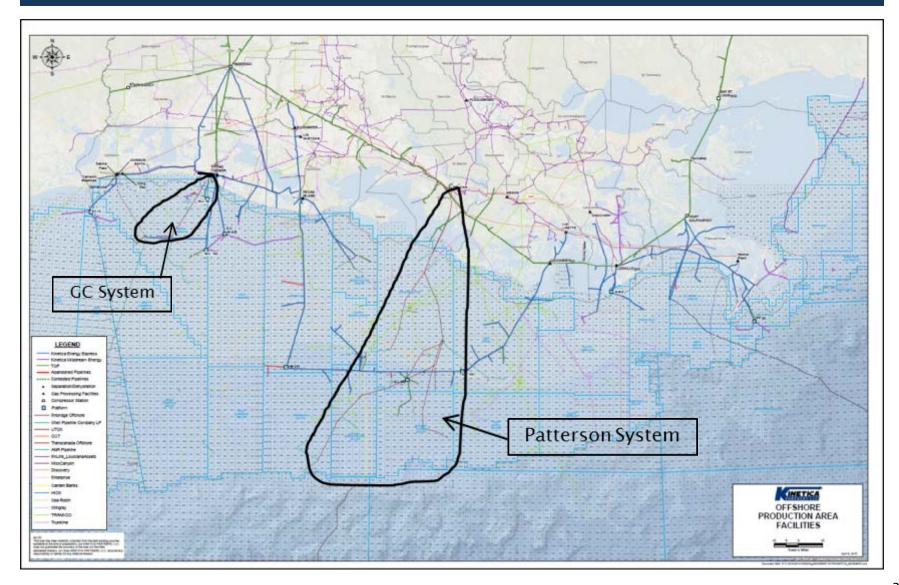

### **Proposed Acquisition**

- Purchase of TC Offshore includes 535 miles of natural gas gathering and transmission pipeline, seven offshore platforms and other facilities
- March 31, 2016 Expected Closing
- Name change to Kinetica Deepwater Express (KDE)
- Transportation Rates reflective of TC Offshore tariff

## Integration of TCO into Kinetica System