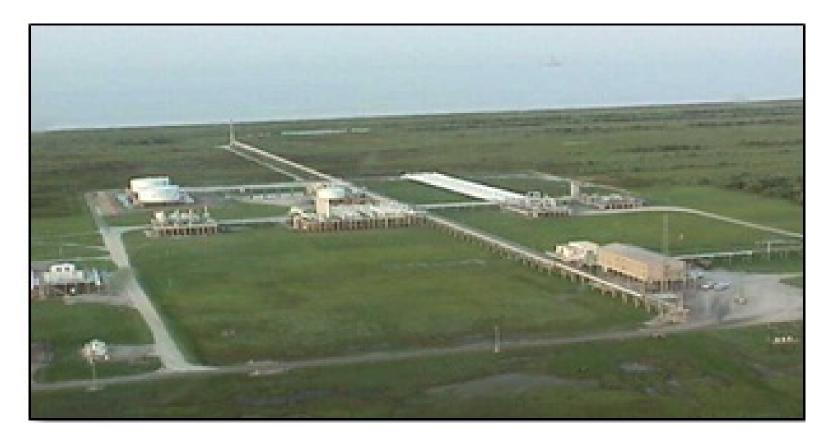

w Supply – South Pass



| Producer(s) | Volume (D/d) |
|-------------|--------------|
| Arena       | 12,000       |
| Energy XXI  | 18,500       |
| Hilcorp     | 11,000       |
| Murphy Oil  | 12,000       |
|             |              |
| Total       | 53,500       |



## **New Supply - Summary**



| System           | Volume (D/d) |
|------------------|--------------|
| Sabine Pass      | 15,000       |
| Cameron          | 27,450       |
| Bluewater & SMI  | 92,100       |
| South Timbalier  | 18,750       |
| West Delta       | 25,000       |
| South Pass       | 53,500       |
|                  |              |
| Total New Supply | 231,800      |



# **Kinetica Facilities Overview**



### Johnson Bayou

- Cameron Parish
  - Liquids Storage, Separation & Dehydration Facility





### **Pecan Island**

- Vermilion Parish
  - Liquids Storage, Barge Terminal, Separation & Dehydration Facility





### Cocodrie

- Terrebone Parish
  - Liquids Storage, Separation & Dehydration Facility





### **Port Sulphur**

- Plaquemines Parish
  - Liquids Storage and Separation Facility





# Condensate



# **Pigging Improvements**

- No consistent pigging program in place when Kinetica assumed operations
- Implemented a program to pig on a scheduled basis, resulting in consistent and predictable handling of liquids
- Monthly pigging schedules posted to the Informational Posting page, with updates when pigging dates are revised



### Tank Storage

| Facility      | Water (Bbls)    | Condensate (Bbls) |
|---------------|-----------------|-------------------|
| Johnson Bayou