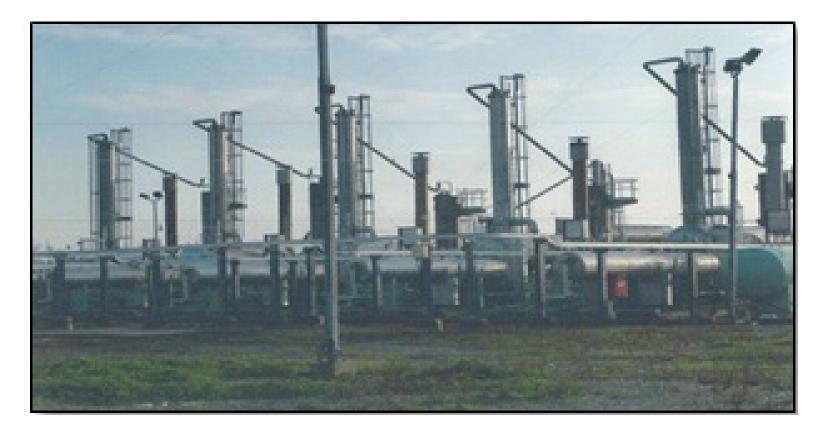

# **Kinetica Facilities Overview**

### Johnson Bayou

- Cameron Parish
  - Liquids Storage, Separation & Dehydration Facility

### **Pecan Island**

- Vermilion Parish
  - Liquids Storage, Barge Terminal, Separation & Dehydration Facility

### Cocodrie

- Terrebone Parish
  - Liquids Storage, Separation & Dehydration Facility

### **Port Sulphur**

- Plaquemines Parish
  - Liquids Storage and Separation Facility